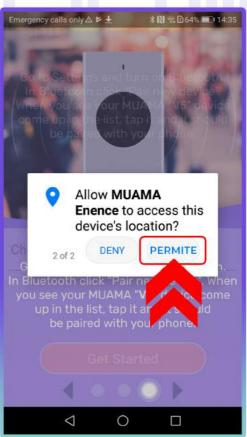

### 3.2.3.3. Apasă "PERMITE" din următoarele notificări.

- **3.3.** TPornește dispozitivul apăsând și ținând apăsat butonul de pornire timp de 2 secunde.
- **3.4.** Apasă "Scan" pe ecranul telefonului.