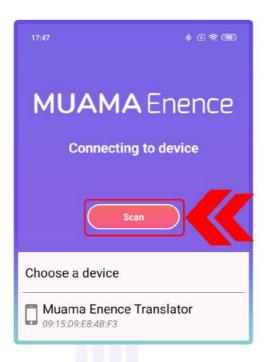

### 3.2.3.3. Apasă "PERMITE" din următoarele notificări.

- **3.3.** TPornește dispozitivul apăsând și ținând apăsat butonul de pornire timp de 2 secunde.
- **3.4.** Apasă "Scan" pe ecranul telefonului.

**3.5.** Selectează "Muama Enence Translator" pentru a sincroniza telefonul cu Traducătorul Instant Enence.

**3.6.** Vei auzi un mesaj vocal care îți va confirma că telefonul este conectat.