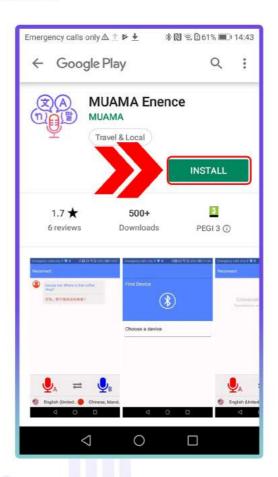

e configurările de bluetooth și pornește funcționalitatea bluetooth.



**3.1.12.** În configurările de bluetooth apasă pe "MUAMA Enence". Vei auzi un mesaj vocal care îți va confirma că dispozitivul este conectat.



**3.1.13.** Întoarce-te la aplicația MUAMA Enence și, pe ecranul telefonului, apasă pe "Scan".



**3.1.14.** Selectează "Muama Enence Translator" pentru a sincroniza telefonul cu traducătorul.

# **3.2.** Sincronizarea Traducătorului Instant Enence cu telefoanele **Android**

- 3.2.1. Conectează telefonul la Wi-Fi sau la rețeaua mobilă de date.
- **3.2.2.** Asigură-te că funcționalitatea Bluetooth a telefonului este pornită.
- **3.2.3.** Descarcă aplicația MUAMA Enence în telefon, apăsând următorul link:



3.2.3.1. Apasă "Google Play".



#### 3.2.3.2. Apasă pe Instalare.



### 3.2.3.3. Apasă "PERMITE" din următoarele notificări.





- **3.3.** TPornește dispozitivul apăsând și ținând apăsat butonul de pornire timp de 2 secunde.
- **3.4.** Apasă "Scan" pe ecranul telefonului.



**3.5.** Selectează "Muama Enence Translator" pentru a sincroniza telefonul cu Traducătorul Instant Enence.



**3.6.** Vei auzi un mesaj vocal care îți va confirma că telefonul este conectat.

### 4. Configurări de limbă

· Apasă opțiunea de sub microfonul roșu de pe ecranul telefonului pentru a selecta limba ta maternă.





· Apasă opțiunea de sub microfonul albastru de pe ecranul telefonului pentru a selecta limba în care în care vrei să se facă traducerea.

### 5. Utilizarea traducătorului

- BUTONUL A traduce din limba ta maternă în limba străină selectată.
- BUTONUL B traduc