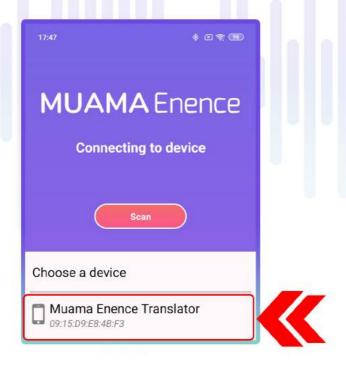

**3.1.12.** În configurările de bluetooth apasă pe "MUAMA Enence". Vei auzi un mesaj vocal care îți va confirma că dispozitivul este conectat.

**3.1.13.** Întoarce-te la aplicația MUAMA Enence și, pe ecranul telefonului, apasă pe "Scan".

**3.1.14.** Selectează "Muama Enence Translator" pentru a sincroniza telefonul cu traducătorul.