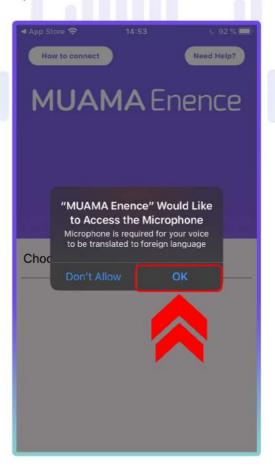

### 3.1.5. Apasă pe "App Store".

3.1.6. Apasă butonul "Deschide" din notificare.

3.1.7. Apasă butonul "Descarcă" și deschide aplicația.

**3.1.8.** Permite Traducătorului Instant Enence să utilizeze microfonul telefonului. Apasă pe OK.