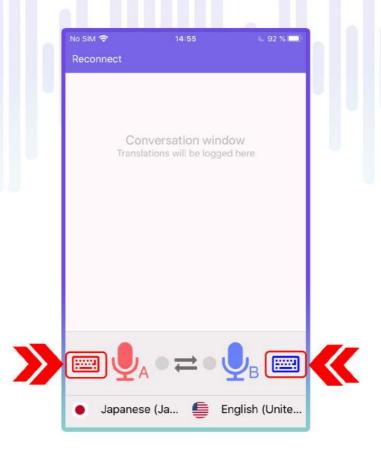

### 6. Traducere de text

- **6.1.** Alege limbile din care și în care vrei să traduci un text.
- 6.2. Apasă simbolul tastaturii de lângă limba din care vrei să traduci.

**6.3.** Introdu textul pe care vrei să îl traduci și apasă "Translate", după care vei auzi traducerea vocală a textului introdus.