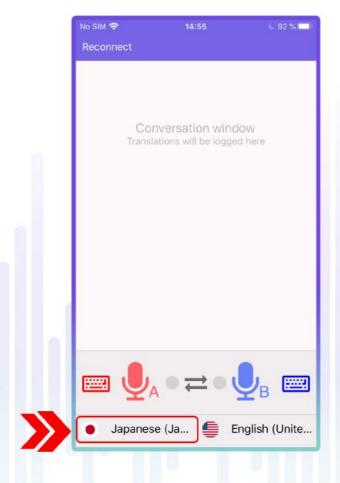

### 4. Configurări de limbă

· Apasă opțiunea de sub microfonul roșu de pe ecranul telefonului pentru a selecta limba ta maternă.

· Apasă opțiunea de sub microfonul albastru de pe ecranul telefonului pentru a selecta limba în care în care vrei să se facă traducerea.

### 5. Utilizarea traducătorului

- BUTONUL A traduce din limba ta maternă în limba străină selectată.
- BUTONUL B traduce din limba străină selectată în limba ta maternă.
- **5.1.** Apasă butonul A și ține-l apăsat cât timp îți spui mesajul. Traducătorul îți va recunoaște mesajul și îți va returna o traducere vocală.
- **5.2.** Apasă butonul B și ține-l apăsat cât timp interlocutorul tău străin vorbește. Traducătorul va recunoaște mesajul și va returna o traducere vocală în limba ta maternă.