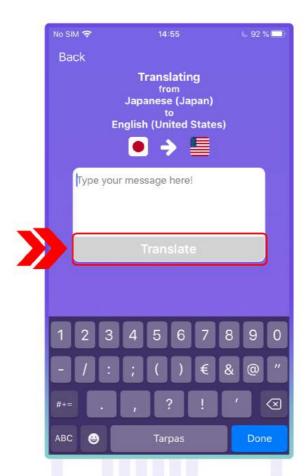

### 6. Traducere de text

- **6.1.** Alege limbile din care și în care vrei să traduci un text.
- 6.2. Apasă simbolul tastaturii de lângă limba din care vrei să traduci.

**6.3.** Introdu textul pe care vrei să îl traduci și apasă "Translate", după care vei auzi traducerea vocală a textului introdus.

**6.4.** Dacă vrei să auzi din nou traducerea textului, apasă pe mesajul tradus.