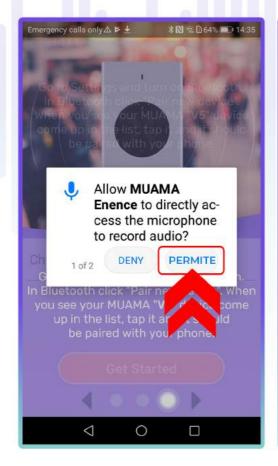

### 3.2.3.3. Apasă "PERMITE" din următoarele notificări.

- **3.3.** TPornește dispozitivul apăsând și ținând apăsat butonul de pornire timp de 2 secunde.
- **3.4.** Apasă "Scan" pe ecranul telefonului.