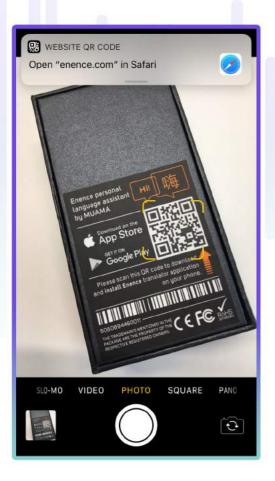

# **3.1.** Sincronizarea Traducătorului Instant Enence cu telefoanele **ÉiOS**

- **3.1.1.** Conectează-ți telefonul la Wi-Fi sau la reteaua mobilă de date.
- **3.1.2.** Asigură-te că funcționalitatea Bluetooth a telefonului este pornită.
- **3.1.3.** Descarcă în telefon aplicația MUAMA Enence.
- **3.1.3.1.** Scanează codul QR din Manualul de utilizare tipărit pe hârtie.
- **3.1.3.1.1.** Deschide camera telefonului tău iPhone și apropie telefonul de codul QR.
- **3.1.4.** Apasă pe notificarea din partea de sus a ecranului, de pe telefon: Deschide "enence.com" în Safari.