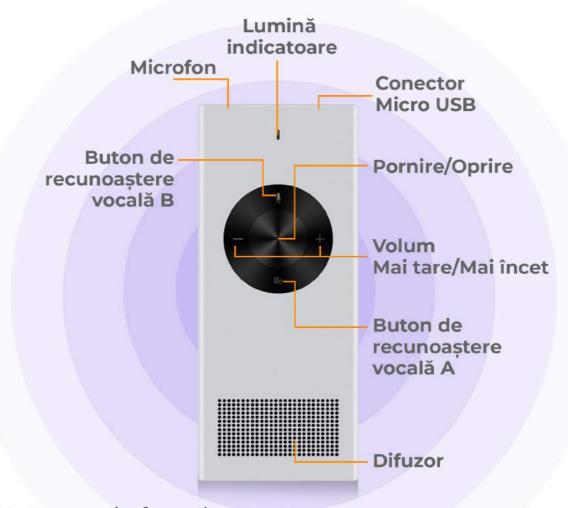

### 2. Familiarizează-te cu Traducătorul Instant Enence

Acordă-ți câteva momente pentru a te familiariza cu dispozitivul. Ar putea fi util să revii la această secțiune pe măsură ce citești restul manualului.

# Componentele traducătorului

### **2.1.** Butoane de funcționare

#### **Pornire**

· Apasă și ține apăsat acest buton timp de 2 secunde pentru a porni aparatul.

În timpul funcționării:

· Apasă și ține apăsat butonul timp de 2 secunde pentru a opri aparatul.

#### Volum

· În timpul funcționării: împinge spre stânga sau spre dreapta pentru a mări sau a reduce volumul.

### 2.2. Încărcarea bateriei

- · Conectează încărcătorul la o priză electrică și introdu cablul micro USB în aparat pentru a încărca bateria.
- · În timpul încărcării, lumina emisă de aparat va fi roșie.
- · Bateria necesită aproximativ 4 ore pentru o încărcare completă.
- · Când bateria este încărcată, scoate încărcătorul din priză și cablul USB din aparat.