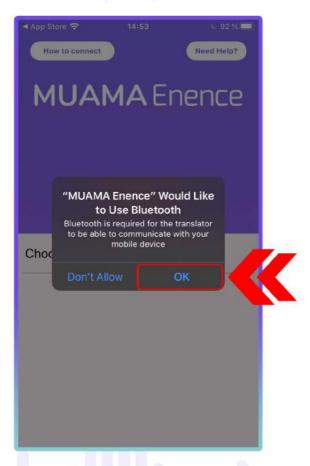

**3.1.9.** Permite Traducătorului Instant Enence să utilizeze funcționalitatea Bluetooth. Apasă pe OK.

- **3.1.10.** Pornește aparatul apăsând și ținând apăsat butonul de pornire timp de 2 secunde.
- **3.1.11.** Accesează configurările telefonului, deschide configurările de bluetooth și pornește funcționalitatea bluetooth.