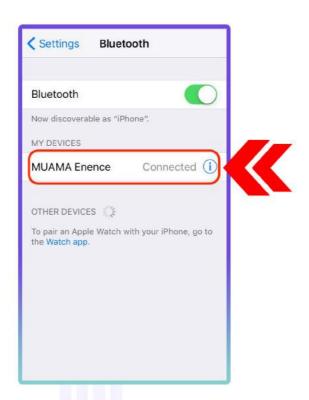

**3.1.12.** În configurările de bluetooth apasă pe "MUAMA Enence". Vei auzi un mesaj vocal care îți va confirma că dispozitivul este conectat.

**3.1.13.** Întoarce-te la aplicația MUAMA Enence și, pe ecranul telefonului, apasă pe "Scan".

**3.1.14.** Selectează "Muama Enence Translator" pentru a sincroniza telefonul cu traducătorul.