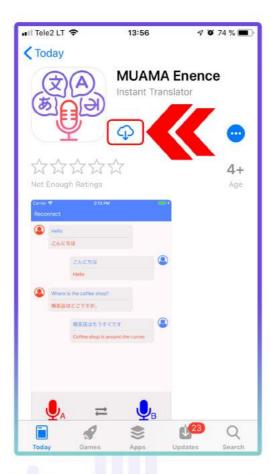

### 3.1.5. Apasă pe "App Store".

3.1.6. Apasă butonul "Deschide" din notificare.

3.1.7. Apasă butonul "Descarcă" și deschide aplicația.

**3.1.8.** Permite Traducătorului Instant Enence să utilizeze microfonul telefonului. Apasă pe OK.