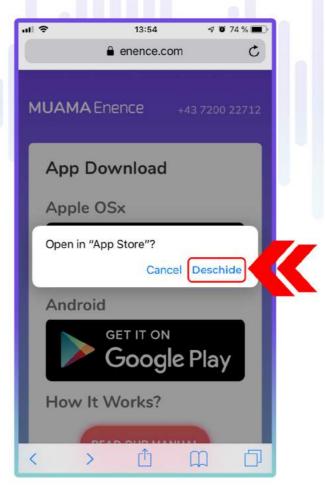

# **3.1.** Sincronizarea Traducătorului Instant Enence cu telefoanele **ÉiOS**

- **3.1.1.** Conectează-ți telefonul la Wi-Fi sau la reteaua mobilă de date.
- **3.1.2.** Asigură-te că funcționalitatea Bluetooth a telefonului este pornită.
- **3.1.3.** Descarcă în telefon aplicația MUAMA Enence.
- **3.1.3.1.** Scanează codul QR din Manualul de utilizare tipărit pe hârtie.
- **3.1.3.1.1.** Deschide camera telefonului tău iPhone și apropie telefonul de codul QR.
- **3.1.4.** Apasă pe notificarea din partea de sus a ecranului, de pe telefon: Deschide "enence.com" în Safari.

### 3.1.5. Apasă pe "App Store".

3.1.6. Apasă butonul "Deschide" din notificare.

3.1.7. Apasă butonul "Descarcă" și deschide aplicația.

**3.1.8.** Permite Traducătorului Instant Enence să utilizeze microfonul telefonului. Apasă pe OK.