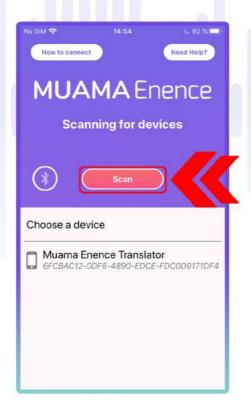

**3.1.12.** În configurările de bluetooth apasă pe "MUAMA Enence". Vei auzi un mesaj vocal care îți va confirma că dispozitivul este conectat.

**3.1.13.** Întoarce-te la aplicația MUAMA Enence și, pe ecranul telefonului, apasă pe "Scan".

**3.1.14.** Selectează "Muama Enence Translator" pentru a sincroniza telefonul cu traducătorul.

**3.5.** Selectează "Muama Enence Translator" pentru a sincroniza telefonul cu Traducătorul Instant Enence.

**3.6.** Vei auzi un mesaj vocal care îți va confirma că telefonul este conectat.