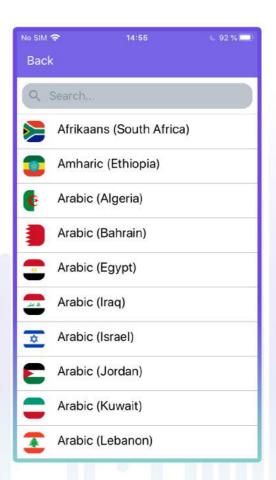

### 4. Configurări de limbă

· Apasă opțiunea de sub microfonul roșu de pe ecranul telefonului pentru a selecta limba ta maternă.

· Apasă opțiunea de sub microfonul albastru de pe ecranul telefonului pentru a selecta limba în care în care vrei să se facă traducerea.