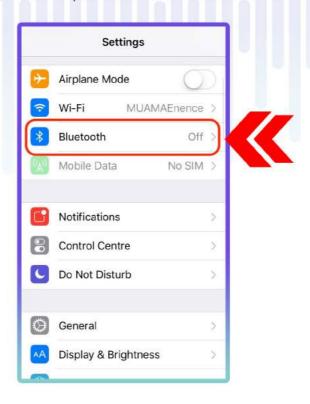

# **3.1.** Sincronizarea Traducătorului Instant Enence cu telefoanele **ÉiOS**

- **3.1.1.** Conectează-ți telefonul la Wi-Fi sau la reteaua mobilă de date.
- **3.1.2.** Asigură-te că funcționalitatea Bluetooth a telefonului este pornită.
- **3.1.3.** Descarcă în telefon aplicația MUAMA Enence.
- **3.1.3.1.** Scanează codul QR din Manualul de utilizare tipărit pe hârtie.
- **3.1.3.1.1.** Deschide camera telefonului tău iPhone și apropie telefonul de codul QR.
- **3.1.4.** Apasă pe notificarea din partea de sus a ecranului, de pe telefon: Deschide "enence.com" în Safari.

### 3.1.5. Apasă pe "App Store".

3.1.6. Apasă butonul "Deschide" din notificare.

3.1.7. Apasă butonul "Descarcă" și deschide aplicația.

**3.1.8.** Permite Traducătorului Instant Enence să utilizeze microfonul telefonului. Apasă pe OK.

**3.1.9.** Permite Traducătorului Instant Enence să utilizeze funcționalitatea Bluetooth. Apasă pe OK.

- **3.1.10.** Pornește aparatul apăsând și ținând apăsat butonul de pornire timp de 2 secunde.
- **3.1.11.** Accesează configurările telefonului, deschide configurările de bluetooth și pornește funcționalitatea bluetooth.