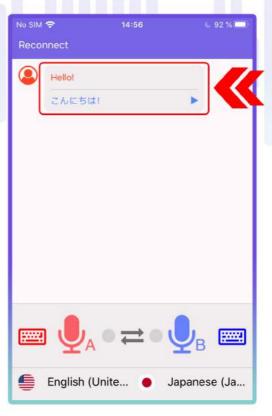

### 4. Configurări de limbă

· Apasă opțiunea de sub microfonul roșu de pe ecranul telefonului pentru a selecta limba ta maternă.

· Apasă opțiunea de sub microfonul albastru de pe ecranul telefonului pentru a selecta limba în care în care vrei să se facă traducerea.

### 5. Utilizarea traducătorului

- BUTONUL A traduce din limba ta maternă în limba străină selectată.
- BUTONUL B traduce din limba străină selectată în limba ta maternă.
- **5.1.** Apasă butonul A și ține-l apăsat cât timp îți spui mesajul. Traducătorul îți va recunoaște mesajul și îți va returna o traducere vocală.
- **5.2.** Apasă butonul B și ține-l apăsat cât timp interlocutorul tău străin vorbește. Traducătorul va recunoaște mesajul și va returna o traducere vocală în limba ta maternă.