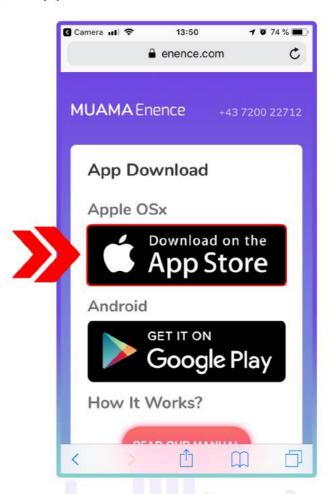

### 3.1.5. Apasă pe "App Store".

3.1.6. Apasă butonul "Deschide" din notificare.

3.1.7. Apasă butonul "Descarcă" și deschide aplicația.

**3.1.8.** Permite Traducătorului Instant Enence să utilizeze microfonul telefonului. Apasă pe OK.