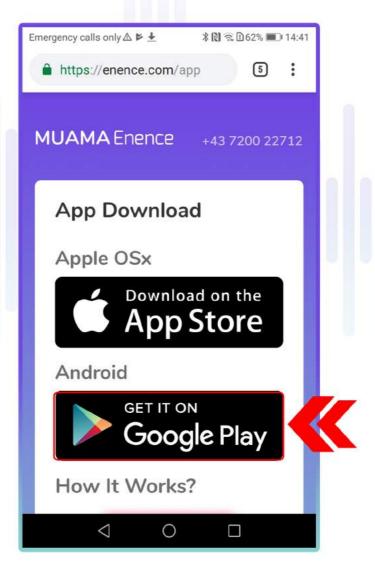

# **3.2.** Sincronizarea Traducătorului Instant Enence cu telefoanele **Android**

- 3.2.1. Conectează telefonul la Wi-Fi sau la rețeaua mobilă de date.
- **3.2.2.** Asigură-te că funcționalitatea Bluetooth a telefonului este pornită.
- **3.2.3.** Descarcă aplicația MUAMA Enence în telefon, apăsând următorul link:

3.2.3.1. Apasă "Google Play".