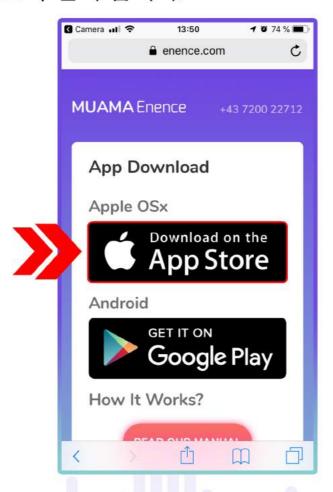

을 참고하는 것이 도움이 될 것입니다.

# 번역기 본체



#### 2.1. 기능 키

#### 전원

- ㆍ해당 키를 2초 동안 누르고 있으면 기기의 전원이 켜집니다.
- •작동 중인 기기:
- ㆍ해당 키를 2초 동안 누르고 있으면 전원이 꺼집니다.

#### 볼륨

ㆍ작동 중인 기기: 왼쪽 또는 오른쪽을 누르면 볼륨이 작아지거나 커집니다.

#### 2.2. 배터리 충전

- · 충전기를 전기 콘센트에 연결하고 마이크로 USB 케이블을 기기에 연결해서 배터리를 충전할 수 있습니다.
- · 충전 시 기기에서 빨간색 등이 켜집니다.
- 배터리는 약 4시간 후에 완전하게 충전이 됩니다.
- · 배터리가 충전되면, 충전기와 USB 케이블을 빼도록 합니다.

### 3. Enence 즉석 번역기 시작하기



Enence 즉석 번역기가 스마트폰과 페어링이 되고 나면, 이후에 다음 절차를 다시 반복할 필요가 없습니다!

3.1. **★**iOS 스마트폰과 Enence 즉석 번역기 페어링하기.



- **3.1.1.** 스마트폰을 와이파이나 모바일 네트워크에 연결합니다.
- **3.1.2.** 스마트폰의 블루투스가 켜져 있어야 합니다.
- **3.1.3.** MUAMA Enence 앱을 폰에 다운로드합니다.
- **3.1.3.1.** 사용자 설명서에 있는 QR 코드를 스캔합니다.
- **3.1.3.1.1.** 아이폰 카메라를 켜서 QR 코드 위에 비춥니다.
- **3.1.4.** 아이폰 화면의 상단에 있는 알림(사파리에서 "enen.com" 열기)을 누릅니다.

# **3.1.5.** "앱스토어"를 누릅니다.



# **3.1.6.** 알림에서 "열기"를 누릅니다.



#### 3.1.7. 아이폰 화면 상단에 있는 "열기"를 누릅니다.



3.1.8. 2초 동안 전원 버튼을 눌러서 기기를 켜도록 합니다.



- **3.1.9.** 폰 화면 좌측 상단에 있는 "스캔 새로고침"을 누릅니다. 기기가 연결되었다는 음성메시지를 듣게 될 것입니다.
- **3.1.10.** "V5\_BLE"을 선택해서 스마트폰을 번역기와 페이링이 되게 합니다.
- **3.1.11.** Enence 즉석 번역기가 마이크를 사용할 수 있도록 허락하기 위해 OK를 누릅니다.

- **3.2.** 🛑 안드로이드 스마트폰과 Enence 즉석 번역기 페어링 하기.
  - 3.2.1. 스마트폰을 와이파이나 모바일 네트워크에 연결합니다.
  - 3.2.2. 스마트폰의 블루투스가 켜져 있어야 합니다.
  - **3.2.3.** 다음의 링크를 눌러서 MUAMA Enence 앱을 폰에 다운로드합니다.

# https://enence.com/app

**3.2.3.1.** "구글 플레이"를 누릅니다.



#### **3.2.3.2.** 설치하기를 누릅니다.



#### 3.2.3.3. 다음의 모든 알림에 대해 "허용"을 누릅니다.





- 3.3. 2초 동안 전원 버튼을 눌러서 기기를 켜도록 합니다.
- 3.4. 폰 화면의 "스캔"을 누릅니다.



**3.5.** "Muam Enence Translator"를 선택해서 스마트폰이 Enence 즉석 번역기와 페이링이 되게합니다.



3.6. 기기가 연결되었다는 음성 메시지를 듣게 될 것입니다.

##