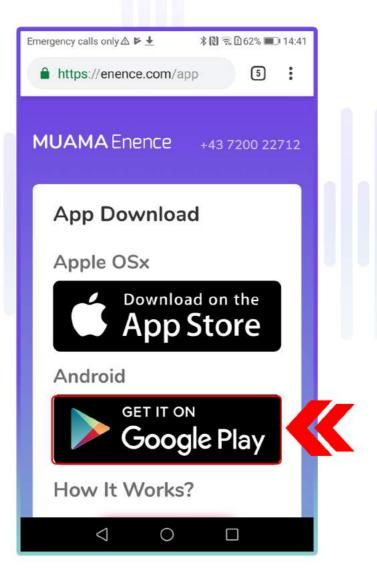

- **3.2.** 🛑 안드로이드 스마트폰과 Enence 즉석 번역기 페어링 하기.
  - 3.2.1. 스마트폰을 와이파이나 모바일 네트워크에 연결합니다.
  - 3.2.2. 스마트폰의 블루투스가 켜져 있어야 합니다.
  - **3.2.3.** 다음의 링크를 눌러서 MUAMA Enence 앱을 폰에 다운로드합니다.

# https://enence.com/app

**3.2.3.1.** "구글 플레이"를 누릅니다.