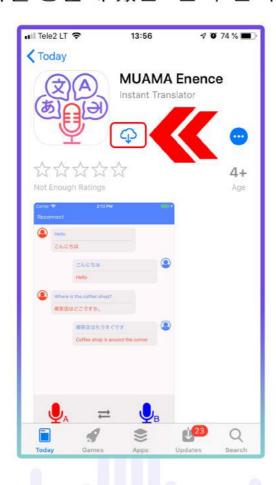

#### 3.1.7. 아이폰 화면 상단에 있는 "열기"를 누릅니다.

3.1.8. 2초 동안 전원 버튼을 눌러서 기기를 켜도록 합니다.

- **3.1.9.** 폰 화면 좌측 상단에 있는 "스캔 새로고침"을 누릅니다. 기기가 연결되었다는 음성메시지를 듣게 될 것입니다.
- **3.1.10.** "V5\_BLE"을 선택해서 스마트폰을 번역기와 페이링이 되게 합니다.
- **3.1.11.** Enence 즉석 번역기가 마이크를 사용할 수 있도록 허락하기 위해 OK를 누릅니다.