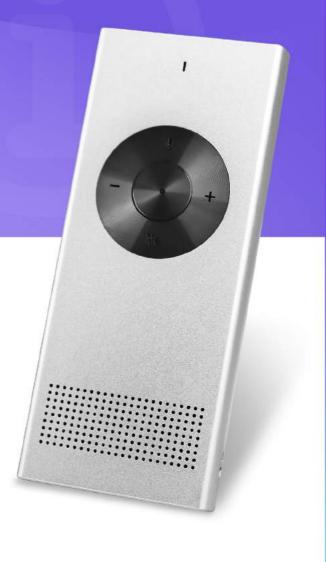

# 번역기 본체

#### 2.1. 기능 키

#### 전원

- ㆍ해당 키를 2초 동안 누르고 있으면 기기의 전원이 켜집니다.
- •작동 중인 기기:
- ㆍ해당 키를 2초 동안 누르고 있으면 전원이 꺼집니다.

#### 볼륨

ㆍ작동 중인 기기: 왼쪽 또는 오른쪽을 누르면 볼륨이 작아지거나 커집니다.