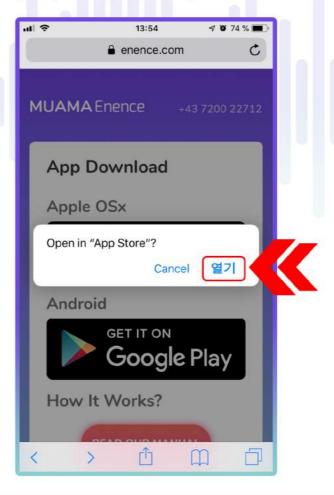

#### 2.1. 기능 키

#### 전원

- ㆍ해당 키를 2초 동안 누르고 있으면 기기의 전원이 켜집니다.
- •작동 중인 기기:
- ㆍ해당 키를 2초 동안 누르고 있으면 전원이 꺼집니다.

#### 볼륨

ㆍ작동 중인 기기: 왼쪽 또는 오른쪽을 누르면 볼륨이 작아지거나 커집니다.

#### 2.2. 배터리 충전

- · 충전기를 전기 콘센트에 연결하고 마이크로 USB 케이블을 기기에 연결해서 배터리를 충전할 수 있습니다.
- · 충전 시 기기에서 빨간색 등이 켜집니다.
- 배터리는 약 4시간 후에 완전하게 충전이 됩니다.
- · 배터리가 충전되면, 충전기와 USB 케이블을 빼도록 합니다.

### 3. Enence 즉석 번역기 시작하기



Enence 즉석 번역기가 스마트폰과 페어링이 되고 나면, 이후에 다음 절차를 다시 반복할 필요가 없습니다!

3.1. **★**iOS 스마트폰과 Enence 즉석 번역기 페어링하기.



- **3.1.1.** 스마트폰을 와이파이나 모바일 네트워크에 연결합니다.
- **3.1.2.** 스마트폰의 블루투스가 켜져 있어야 합니다.
- **3.1.3.** MUAMA Enence 앱을 폰에 다운로드합니다.
- **3.1.3.1.** 사용자 설명서에 있는 QR 코드를 스캔합니다.
- **3.1.3.1.1.** 아이폰 카메라를 켜서 QR 코드 위에 비춥니다.
- **3.1.4.** 아이폰 화면의 상단에 있는 알림(사파리에서 "enen.com" 열기)을 누릅니다.

# **3.1.5.** "앱스토어"를 누릅니다.



# **3.1.6.** 알림에서 "열기"를 누릅니다.



#### 3.1.7. 아이폰 화면 상단에 있는 "열기"를 누릅니다.



3.1.8. 2초 동안 전원 버튼을 눌러서 기기를 켜도록 합니다.



- **3.1.9.** 폰 화면 좌측 상단에 있는 "스캔 새로고침"을 누릅니다. 기기가 연결되었다는 음성메시지를 듣게 될 것입니다.
- **3.1.10.** "V5\_BLE"을 선택해서 스마트폰을 번역기와 페이링이 되게 합니다.
- **3.1.11.** Enence 즉석 번역기가 마이크를 사용할 수 있도록 허락하기 위해 OK를 누릅니다.

- **3.2.** 🛑 안드로이드 스마트폰과 Enence 즉석 번역기 페어링 하기.
  - 3.2.1. 스마트폰을 와이파이나 모바일 네트워크에 연결합니다.
  - 3.2.2. 스마트폰의 블루투스가 켜져 있어야 합니다.
  - **3.2.3.** 다음의 링크를 눌러서 MUAMA Enence 앱을 폰에 다운로드합니다.

# https://enence.com/app

**3.2.3.1.** "구글 플레이"를 누릅니다.



#### **3.2.3.2.** 설치하기를 누릅니다.



#### 3.2.3.3. 다음의 모든 알림에 대해 "허용"을 누릅니다.





- 3.3. 2초 동안 전원 버튼을 눌러서 기기를 켜도록 합니다.
- 3.4. 폰 화면의 "스캔"을 누릅니다.



**3.5.** "Muam Enence Translator"를 선택해서 스마트폰이 Enence 즉석 번역기와 페이링이 되게합니다.



3.6. 기기가 연결되었다는 음성 메시지를 듣게 될 것입니다.

#### 4. 언어 설정



- · 폰 화면에 있는 빨간색 마