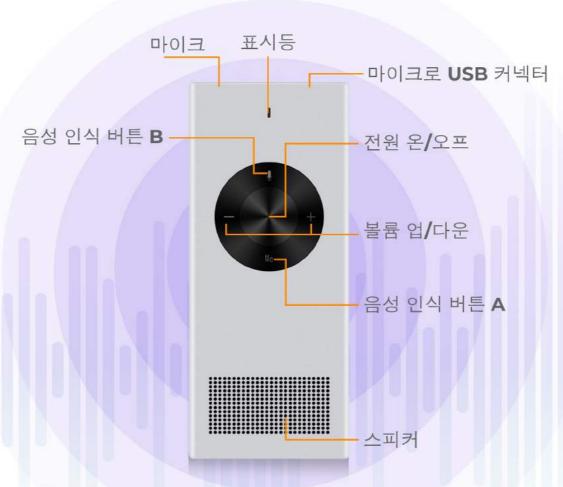

# 번역기 본체

#### 2.1. 기능 키

#### 전원

- ㆍ해당 키를 2초 동안 누르고 있으면 기기의 전원이 켜집니다.
- •작동 중인 기기:
- ㆍ해당 키를 2초 동안 누르고 있으면 전원이 꺼집니다.

#### 볼륨

ㆍ작동 중인 기기: 왼쪽 또는 오른쪽을 누르면 볼륨이 작아지거나 커집니다.

#### 2.2. 배터리 충전

- · 충전기를 전기 콘센트에 연결하고 마이크로 USB 케이블을 기기에 연결해서 배터리를 충전할 수 있습니다.
- · 충전 시 기기에서 빨간색 등이 켜집니다.
- 배터리는 약 4시간 후에 완전하게 충전이 됩니다.
- · 배터리가 충전되면, 충전기와 USB 케이블을 빼도록 합니다.

### 5. 번역기 사용하기

A 버튼 - 모국어를 선택한 외국어로 번역. B 버튼 - 선택한 외국어를 모국어로 번역.

- **5.1.** 빨간색 버튼을 누르고 있는 상태에서 원하는 메시지를 말합니다. 번역기가 음성을인식하고 음성 번역을 제공할 것입니다.
- **5.2.** 파란색 버튼을 누르고 있는 상태에서 외국인이 말하도록 하면 됩니다. 번역기가 메시지를 인식하고 사용자의 모국어로 음성 번역을 제공할 것입니다.