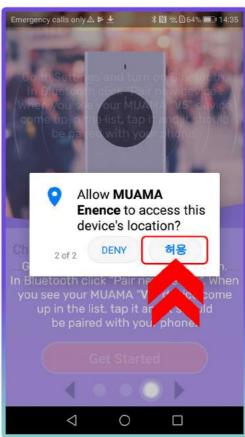

#### 3.2.3.3. 다음의 모든 알림에 대해 "허용"을 누릅니다.

- 3.3. 2초 동안 전원 버튼을 눌러서 기기를 켜도록 합니다.
- 3.4. 폰 화면의 "스캔"을 누릅니다.

**3.5.** "Muam Enence Translator"를 선택해서 스마트폰이 Enence 즉석 번역기와 페이링이 되게합니다.

3.6. 기기가 연결되었다는 음성 메시지를 듣게 될 것입니다.