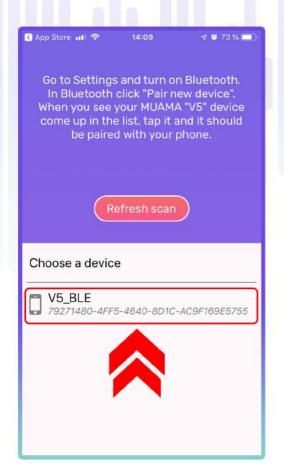

#### 3.1.7. 아이폰 화면 상단에 있는 "열기"를 누릅니다.

3.1.8. 2초 동안 전원 버튼을 눌러서 기기를 켜도록 합니다.

- **3.1.9.** 폰 화면 좌측 상단에 있는 "스캔 새로고침"을 누릅니다. 기기가 연결되었다는 음성메시지를 듣게 될 것입니다.
- **3.1.10.** "V5\_BLE"을 선택해서 스마트폰을 번역기와 페이링이 되게 합니다.
- **3.1.11.** Enence 즉석 번역기가 마이크를 사용할 수 있도록 허락하기 위해 OK를 누릅니다.