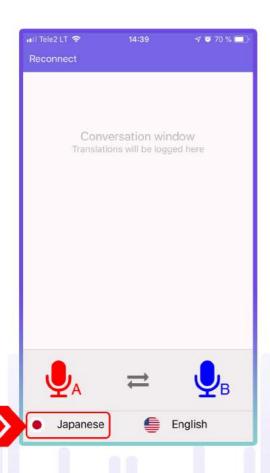

#### 4. 언어 설정

- · 폰 화면에 있는 빨간색 마이크 버튼 아래에 있는 옵션을 눌러서 모국어를 선택합니다.
- · 폰 화면에 잇는 파란색 마이크 아래에 있는 옵션을 눌러서 사용자의 메시지가 번역되었으면 하는 해당 언어를 선택합니다.

### 5. 번역기 사용하기

A 버튼 - 모국어를 선택한 외국어로 번역. B 버튼 - 선택한 외국어를 모국어로 번역.

- **5.1.** 빨간색 버튼을 누르고 있는 상태에서 원하는 메시지를 말합니다. 번역기가 음성을인식하고 음성 번역을 제공할 것입니다.
- **5.2.** 파란색 버튼을 누르고 있는 상태에서 외국인이 말하도록 하면 됩니다. 번역기가 메시지를 인식하고 사용자의 모국어로 음성 번역을 제공할 것입니다.