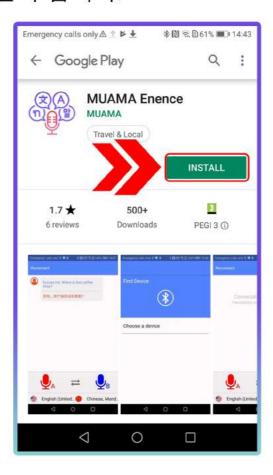

- **3.2.** 🛑 안드로이드 스마트폰과 Enence 즉석 번역기 페어링 하기.
  - 3.2.1. 스마트폰을 와이파이나 모바일 네트워크에 연결합니다.
  - 3.2.2. 스마트폰의 블루투스가 켜져 있어야 합니다.
  - **3.2.3.** 다음의 링크를 눌러서 MUAMA Enence 앱을 폰에 다운로드합니다.

# https://enence.com/app

**3.2.3.1.** "구글 플레이"를 누릅니다.

#### **3.2.3.2.** 설치하기를 누릅니다.