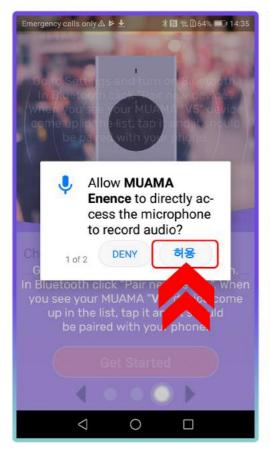

#### 3.2.3.3. 다음의 모든 알림에 대해 "허용"을 누릅니다.

- 3.3. 2초 동안 전원 버튼을 눌러서 기기를 켜도록 합니다.
- 3.4. 폰 화면의 "스캔"을 누릅니다.

**3.5.** "Muam Enence Translator"를 선택해서 스마트폰이 Enence 즉석 번역기와 페이링이 되게합니다.

3.6. 기기가 연결되었다는 음성 메시지를 듣게 될 것입니다.