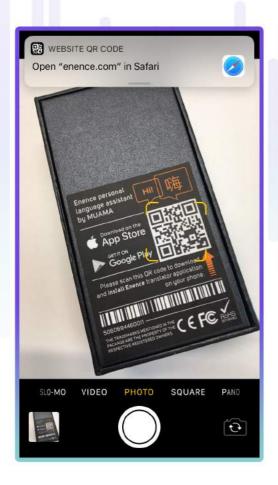

### 3. Enence 즉석 번역기 시작하기

Enence 즉석 번역기가 스마트폰과 페어링이 되고 나면, 이후에 다음 절차를 다시 반복할 필요가 없습니다!

3.1. **★**iOS 스마트폰과 Enence 즉석 번역기 페어링하기.

- **3.1.1.** 스마트폰을 와이파이나 모바일 네트워크에 연결합니다.
- **3.1.2.** 스마트폰의 블루투스가 켜져 있어야 합니다.
- **3.1.3.** MUAMA Enence 앱을 폰에 다운로드합니다.
- **3.1.3.1.** 사용자 설명서에 있는 QR 코드를 스캔합니다.
- **3.1.3.1.1.** 아이폰 카메라를 켜서 QR 코드 위에 비춥니다.
- **3.1.4.** 아이폰 화면의 상단에 있는 알림(사파리에서 "enen.com" 열기)을 누릅니다.