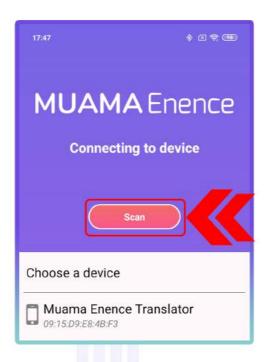

#### 3.2.3.3. 다음의 모든 알림에 대해 "허용"을 누릅니다.

- 3.3. 2초 동안 전원 버튼을 눌러서 기기를 켜도록 합니다.
- 3.4. 폰 화면의 "스캔"을 누릅니다.

**3.5.** "Muam Enence Translator"를 선택해서 스마트폰이 Enence 즉석 번역기와 페이링이 되게합니다.

3.6. 기기가 연결되었다는 음성 메시지를 듣게 될 것입니다.