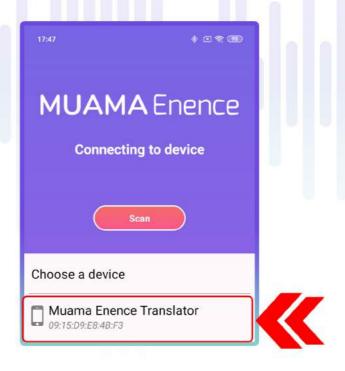

- **3.2.** 🛑 안드로이드 스마트폰과 Enence 즉석 번역기 페어링 하기.
  - 3.2.1. 스마트폰을 와이파이나 모바일 네트워크에 연결합니다.
  - 3.2.2. 스마트폰의 블루투스가 켜져 있어야 합니다.
  - **3.2.3.** 다음의 링크를 눌러서 MUAMA Enence 앱을 폰에 다운로드합니다.

#### 3.2.3.3. 다음의 모든 알림에 대해 "허용"을 누릅니다.

- 3.3. 2초 동안 전원 버튼을 눌러서 기기를 켜도록 합니다.
- 3.4. 폰 화면의 "스캔"을 누릅니다.

**3.5.** "Muam Enence Translator"를 선택해서 스마트폰이 Enence 즉석 번역기와 페이링이 되게합니다.

3.6. 기기가 연결되었다는 음성 메시지를 듣게 될 것입니다.