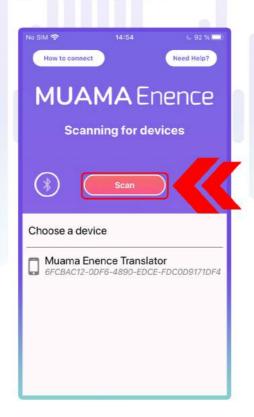

**3.1.12.** A bluetooth beállításoknál kattintson a "MUAMA Enence"-re. Hangot fog hallani, hogy a készülék csatlakoztatva van.

**3.1.13.** Menjen vissza a MUAMA Enence alkalmazásba és kattintson a "Scan" gombra a telefon képernyőjén.

**3.1.14.** Válassza a "Muama Enence Translator" -t az okostelefon párosításához.