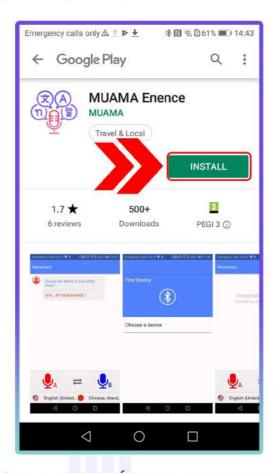

**3.2.3.1.** Nyomja meg a "Google Play" gombot.

#### 3.2.3.2. Nyomja meg a Telepítés gombot.

**3.2.3.3.** Nyomja meg az "ENGEDÉLYEZEM" gombot az összes alábbi értesítésnél.

- **3.3.** Kapcsolja be a készüléket a bekapcsoló gomb megnyomásával és tartsa 2 másodpercig.
- 3.4. Nyomja meg a "Scan" gombot a telefon képernyőjén.