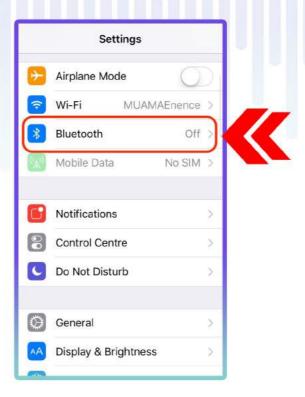

**3.1.9.** Hagyja, hogy az Enence Instant Fordító használja a Bluetooth-t. Nyomja meg az OK gombot.

- **3.1.10.** Kapcsolja be a készüléket a bekapcsoló gomb megnyomásával és tartsa 2 másodpercig.
- **3.1.11.** A telefon beállításaiban menjen a bluetooth beállításokra és kapcsolja be.

**3.1.12.** A bluetooth beállításoknál kattintson a "MUAMA Enence"-re. Hangot fog hallani, hogy a készülék csatlakoztatva van.

**3.1.13.** Menjen vissza a MUAMA Enence alkalmazásba és kattintson a "Scan" gombra a telefon képernyőjén.