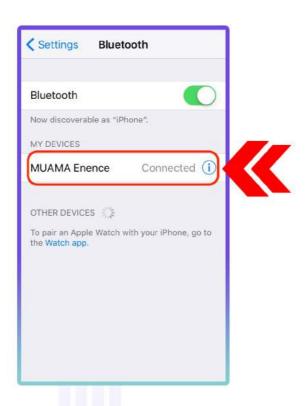

**3.1.12.** A bluetooth beállításoknál kattintson a "MUAMA Enence"-re. Hangot fog hallani, hogy a készülék csatlakoztatva van.

**3.1.13.** Menjen vissza a MUAMA Enence alkalmazásba és kattintson a "Scan" gombra a telefon képernyőjén.