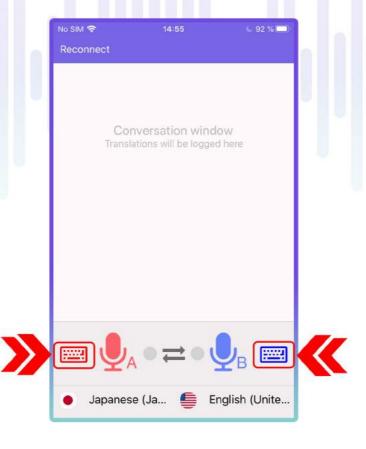

## 6. Fordítás szövegről

- **6.1.** Válassza ki azokat a nyelveket, amelyről, és amelyikre le szeretné fordítani a szöveget.
- **6.2.** Nyomja meg a billentyűzet ikont azon nyelv közelében, amelyről le szeretné fordítani.

**6.3.** Írja be a szöveget, és nyomja meg a "Translate" gombot. Hallani fogja a szöveges hang fordítását.

**6.4.** Ha szeretné megismételni a szöveget, nyomja meg a lefordított üzenetet.