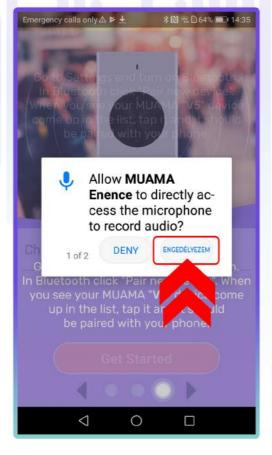

#### 3.2.3.2. Nyomja meg a Telepítés gombot.

**3.2.3.3.** Nyomja meg az "ENGEDÉLYEZEM" gombot az összes alábbi értesítésnél.

- **3.3.** Kapcsolja be a készüléket a bekapcsoló gomb megnyomásával és tartsa 2 másodpercig.
- 3.4. Nyomja meg a "Scan" gombot a telefon képernyőjén.