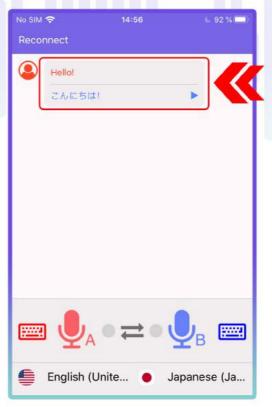

#### 4. Nyelv Beállítások

 Az anyanyelv kiválasztásához nyomja meg a telefon képernyőjén a piros mikrofon gomb alatt található opciót.

· A telefon képernyőjén a kék mikrofon alatti opció megnyomásával válassza ki a nyelvet, amelyre az üzeneteket le szeretné fordítani.

## 5. Használja a fordítót

A GOMB - fordítás anyanyelvről a kiválasztott idegen nyelvre.

B GOMB - fordítás a kiválasztott idegen nyelvről anyanyelvre.

- **5.1.** Nyomja meg az A gombot, tartsa lenyomva, és mondja el az üzenetet. A fordító felismeri a hangját, és hangos fordítást ad.
- **5.2.** Nyomja meg a B gombot, tartsa lenyomva, és hagyja, hogy a külföldi beszéljen. A fordító felismeri az üzenetet, és hangos fordítást ad az ön anyanyelvén.

**6.3.** Írja be a szöveget, és nyomja meg a "Translate" gombot. Hallani fogja a szöveges hang fordítását.

**6.4.** Ha szeretné megismételni a szöveget, nyomja meg a lefordított üzenetet.