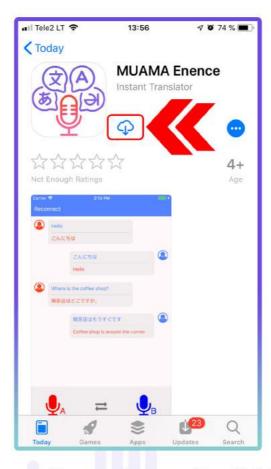

3.1.5. Kattintson az "App Store"-ra.

**3.1.6.** Kattintson az értesítés "Megnyitás" gombjára.

3.1.7. Kattintson a "Letöltésre" és nyissa meg az alkalmazást.

**3.1.8.** Hagyja, hogy az Enence Instant Fordító használja a mikrofont. Nyomja meg az OK gombot.