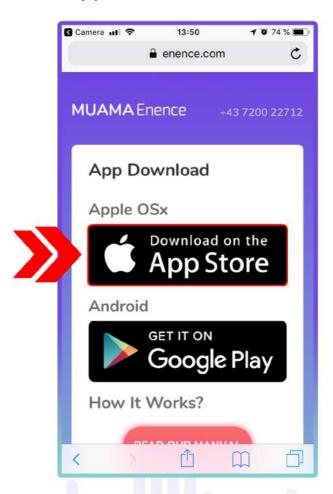

3.1.5. Kattintson az "App Store"-ra.

**3.1.6.** Kattintson az értesítés "Megnyitás" gombjára.

3.1.7. Kattintson a "Letöltésre" és nyissa meg az alkalmazást.

**3.1.8.** Hagyja, hogy az Enence Instant Fordító használja a mikrofont. Nyomja meg az OK gombot.