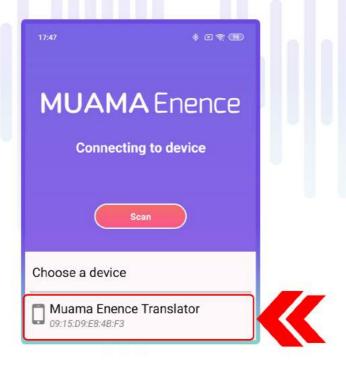

**3.1.12.** A bluetooth beállításoknál kattintson a "MUAMA Enence"-re. Hangot fog hallani, hogy a készülék csatlakoztatva van.

**3.1.13.** Menjen vissza a MUAMA Enence alkalmazásba és kattintson a "Scan" gombra a telefon képernyőjén.

**3.1.14.** Válassza a "Muama Enence Translator" -t az okostelefon párosításához.