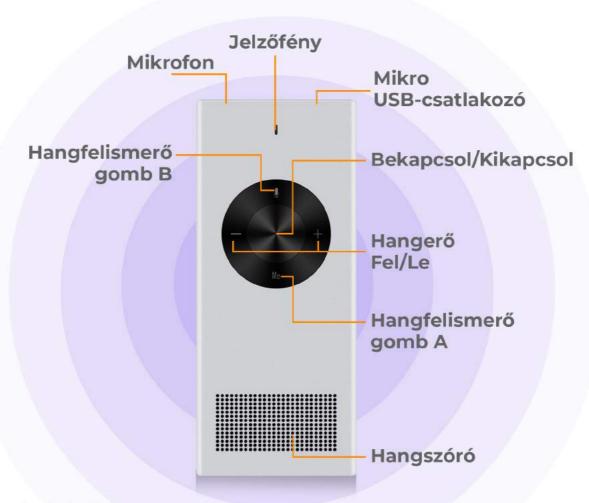

# A fordító test

#### 2.1. Funkcióbillentyűk

#### Bekapcsoló gomb

- A készülék bekapcsolásához tartsa nyomva a gombot 2 másodpercig.
   Munkaeszköz:
- · A készülék kikapcsolásához tartsa nyomva a gombot 2 másodpercig.

#### Hangerő

 Munkaeszköz: nyomja meg balra vagy jobbra a hangerő növeléséhez vagy csökkentéséhez.