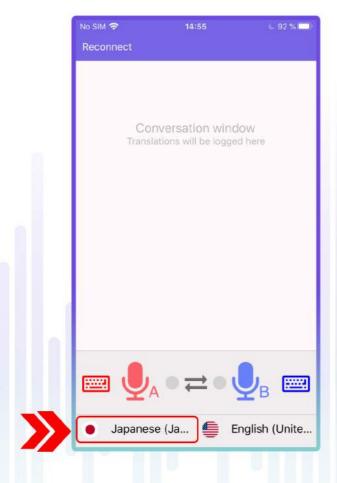

#### 4. Nyelv Beállítások

 Az anyanyelv kiválasztásához nyomja meg a telefon képernyőjén a piros mikrofon gomb alatt található opciót.

· A telefon képernyőjén a kék mikrofon alatti opció megnyomásával válassza ki a nyelvet, amelyre az üzeneteket le szeretné fordítani.