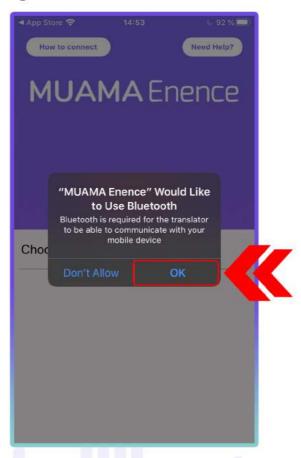

**3.1.9.** Hagyja, hogy az Enence Instant Fordító használja a Bluetooth-t. Nyomja meg az OK gombot.

- **3.1.10.** Kapcsolja be a készüléket a bekapcsoló gomb megnyomásával és tartsa 2 másodpercig.
- **3.1.11.** A telefon beállításaiban menjen a bluetooth beállításokra és kapcsolja be.