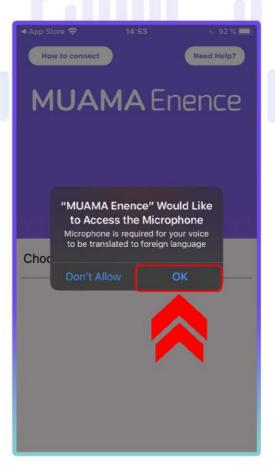

3.1.5. Kattintson az "App Store"-ra.

**3.1.6.** Kattintson az értesítés "Megnyitás" gombjára.

3.1.7. Kattintson a "Letöltésre" és nyissa meg az alkalmazást.

**3.1.8.** Hagyja, hogy az Enence Instant Fordító használja a mikrofont. Nyomja meg az OK gombot.