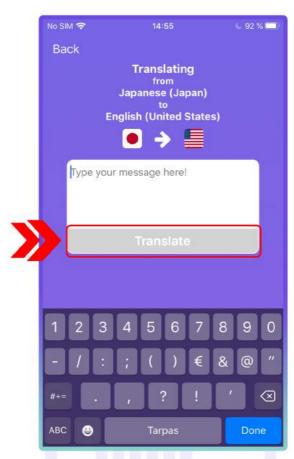

## 6. Fordítás szövegről

- **6.1.** Válassza ki azokat a nyelveket, amelyről, és amelyikre le szeretné fordítani a szöveget.
- **6.2.** Nyomja meg a billentyűzet ikont azon nyelv közelében, amelyről le szeretné fordítani.

**6.3.** Írja be a szöveget, és nyomja meg a "Translate" gombot. Hallani fogja a szöveges hang fordítását.

**6.4.** Ha szeretné megismételni a szöveget, nyomja meg a lefordított üzenetet.