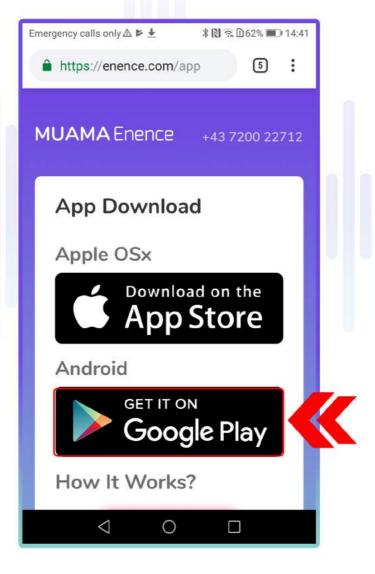

ával és tartsa 2 másodpercig.
- **3.1.11.** A telefon beállításaiban menjen a bluetooth beállításokra és kapcsolja be.



**3.1.12.** A bluetooth beállításoknál kattintson a "MUAMA Enence"-re. Hangot fog hallani, hogy a készülék csatlakoztatva van.



**3.1.13.** Menjen vissza a MUAMA Enence alkalmazásba és kattintson a "Scan" gombra a telefon képernyőjén.



**3.1.14.** Válassza a "Muama Enence Translator" -t az okostelefon párosításához.

# **3.2.** Enence Instant Fordító párosítása **Android** okostelefonokkal.

- 3.2.1. Csatlakoztassa okostelefonját a Wi-Fi -hez vagy a mobilhálózathoz.
- 3.2.2. Ellenőrizze, hogy a Bluetooth be van kapcsolva.
- **3.2.3.** Töltse le a MUAMA Enence alkalmazást telefonjára a következő link megnyomásával:



**3.2.3.1.** Nyomja meg a "Google Play" gombot.



#### 3.2.3.2. Nyomja meg a Telepítés gombot.



**3.2.3.3.** Nyomja meg az "ENGEDÉLYEZEM" gombot az összes alábbi értesítésnél.





- **3.3.** Kapcsolja be a készüléket a bekapcsoló gomb megnyomásával és tartsa 2 másodpercig.
- 3.4. Nyomja meg a "Scan" gombot a telefon képernyőjén.



**3.5.** Válassza a "Muama Enence Translator" -t, hogy párosítsa okostelefonját az Enence Instant Fordítóval.



3.6. A készülék csatlakoztatása után hangot fog hallani.

#### 4. Nyelv Beállítások

 Az anyanyelv kiválasztásához nyomja meg a telefon képernyőjén a piros mikrofon gomb alatt található opciót.





· A telefon képernyőjén a kék mikrofon alatti opció megnyomásával válassza ki a nyelvet, amelyre az üzeneteket le szeretné fordítani.

## 5. Használja a fordítót

A GOMB - fordítás anyanyelvről a kiv