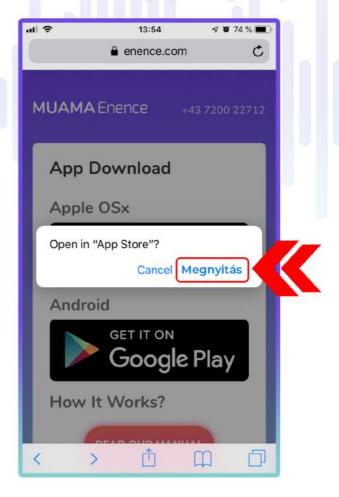

3.1.5. Kattintson az "App Store"-ra.

**3.1.6.** Kattintson az értesítés "Megnyitás" gombjára.

3.1.7. Kattintson a "Letöltésre" és nyissa meg az alkalmazást.

**3.1.8.** Hagyja, hogy az Enence Instant Fordító használja a mikrofont. Nyomja meg az OK gombot.