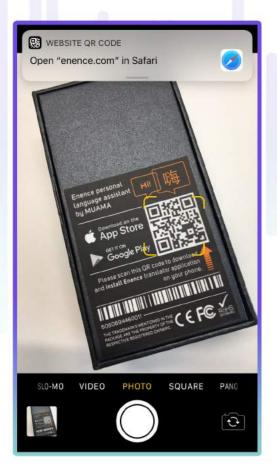

# **3.1.** Enence Instant Fordító párosítása **É iOS** okostelefonokkal.

- **3.1.1.** Csatlakoztassa okostelefonját a Wi-Fi -hez vagy a mobilhálózathoz.
- **3.1.2.** Ellenőrizze, hogy a Bluetooth be van kapcsolva.
- **3.1.3.** Töltse le a MUAMA Enence alkalmazást a telefonjára.
- **3.1.3.1.** Szkennelje be a Használati Útmutató papíron lévő QR-kódot.
- **3.1.3.1.1.** Nyissa meg az iPhone kamerát és helyezze a QR kód fölé.
- **3.1.4.** Nyomja meg az iPhone képernyőn megjelenő értesítést: Nyissa meg az "enence.com" -t Safariban.