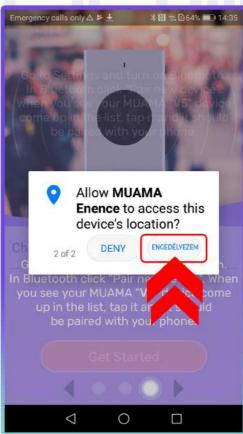

#### 3.2.3.2. Nyomja meg a Telepítés gombot.

**3.2.3.3.** Nyomja meg az "ENGEDÉLYEZEM" gombot az összes alábbi értesítésnél.

- **3.3.** Kapcsolja be a készüléket a bekapcsoló gomb megnyomásával és tartsa 2 másodpercig.
- 3.4. Nyomja meg a "Scan" gombot a telefon képernyőjén.