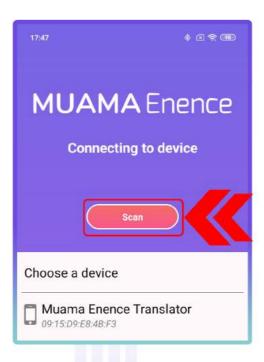

#### 3.2.3.2. Nyomja meg a Telepítés gombot.

**3.2.3.3.** Nyomja meg az "ENGEDÉLYEZEM" gombot az összes alábbi értesítésnél.

- **3.3.** Kapcsolja be a készüléket a bekapcsoló gomb megnyomásával és tartsa 2 másodpercig.
- 3.4. Nyomja meg a "Scan" gombot a telefon képernyőjén.

**3.5.** Válassza a "Muama Enence Translator" -t, hogy párosítsa okostelefonját az Enence Instant Fordítóval.

3.6. A készülék csatlakoztatása után hangot fog hallani.